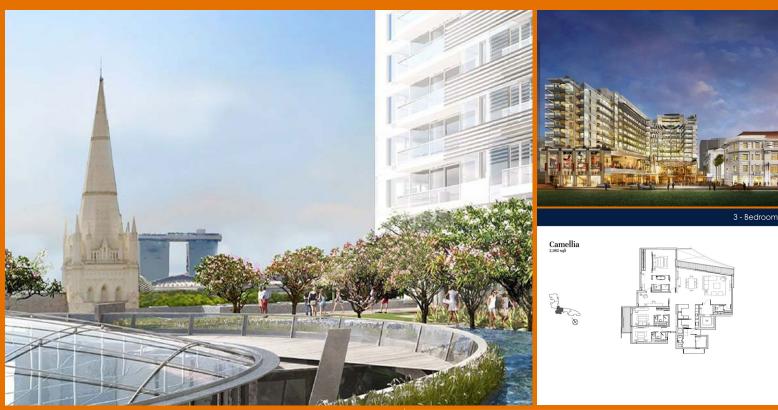

### **EDEN RESIDENCES CAPITOL**

Spacious 2,982sqft (277sqm), partially furnished, 3 bedroom, 3 bathroom Condominium for Sale. Completed in 2015, this unit is in original condition. Others: Leasehold 99 This property is currently vacant and ready to move in. Located in Singapore's district D06 near City Hall, Clarke Quay in the area City Hall (Central region).